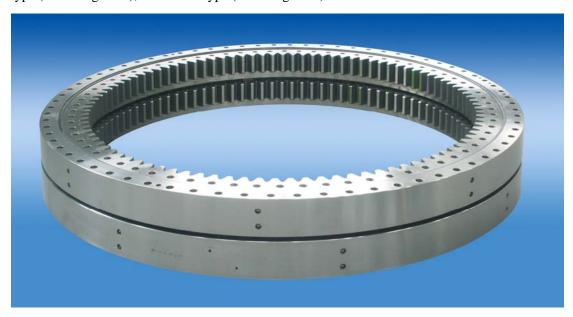

## **Double Row Ball Slewing Bearing**

The double row ball slewing bearings have two types: double row different diameter ball slewing bearing and double row same diameter ball slewing bearing.

The double row ball slewing bearing is suitable for the larger axial load, for its ability of high supporting capacity and reliability.

We offer our products in accordance to your requirements, no teeth type (non-geared), outer teeth type (external geared), inner teeth type (internal geared) are all available.

**1. Type:** We offer our products in accordance with the client's requirements. This series ring bearings are available in internal geared, external geared and non-geared configurations.