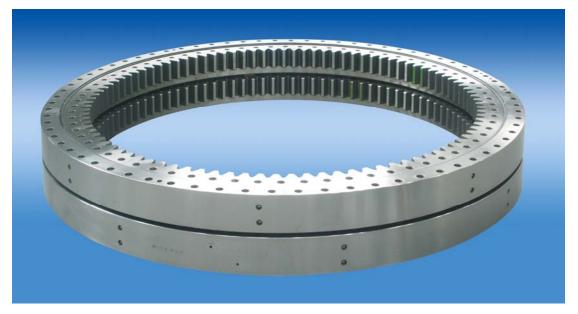

## **Double Row Same Ball Slewing Bearing**

This series of <u>slewing bearing</u> is mainly made up of inside and outside rings. The diameters of up-row and down-row balls are the same. It is suitable for high precision mounting and capable to bear axial force, resultant torque and considerable large radial force.

## 2. Application

This series are widely application in wind yaw bearing and types of marine cranes.

- 3. Type: non-gear, external gear, internal gear
- 4. Delivery time: 1 day 120 days.
- **5. Payment:** T/T, ILC (irrevocable letter of credit) etc.

6. Instruction, Structure, Installation, Operation, Maintenance, Packing and Shipping of Slewing rings:

- 7. Packaging: Metal pallet or plywood box.
- 8. Parameters of Double Row Same Ball Slewing Bearing: