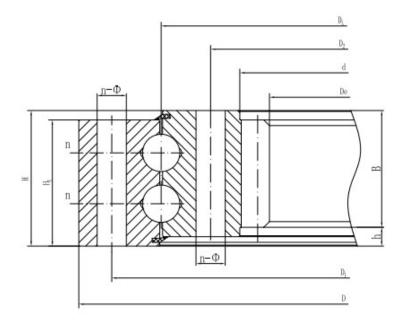

6. Instruction, Structure, Installation, Operation, Maintenance, Packing and Shipping of Slewing rings:

- 7. Packaging: Metal pallet or plywood box.
- 8. Parameters of Double Row Same Ball Slewing Bearing: