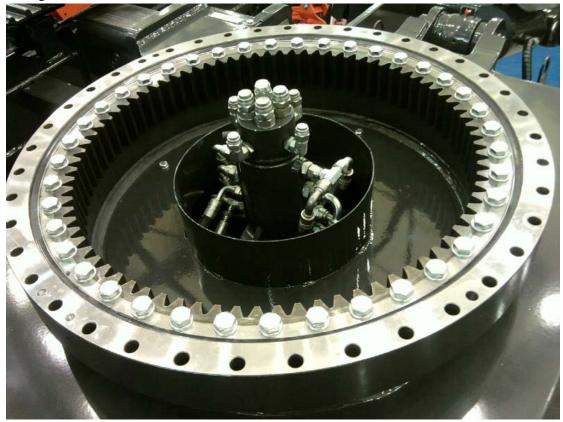

## **Excavator Slewing Ring**

We can supply the excavator slewing bearings as follows: HYUNDAI, Komatsu, Hitachi, KOBELCO, Sumitomo, Kato, Carter, Daewoo, Volvo, Mitsubishi, etc.

Slewing ring is a kind of bearing that able to makes axial load, radial load and overturning torque run simultaneously. It widely use in different kinds of mainframe structure, which makes the machine compact in design, reliable in guide and easy to maintain. Slewing bearing/slewing ring are generally accompanied with mounting hole, internal gear, external gear, lubricating hole and sealing devices.

## 3. Type:

No teeth type (non-geared), outer teeth type (external geared), inner teeth type (internal geared) slewing ring are all available.

4. Delivery time: 1 day - 120 days.

**5. Payment:** T/T, ILC (irrevocable letter of credit) etc.