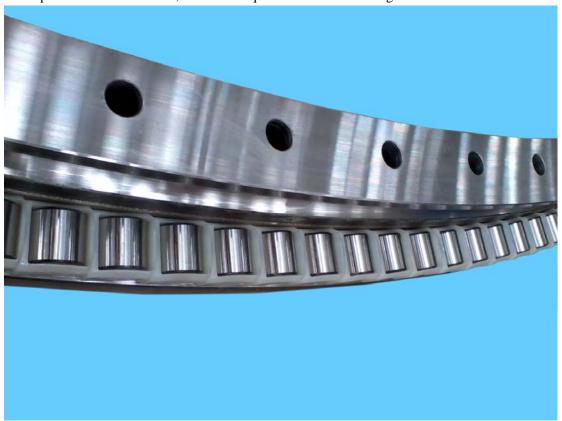

## **Roller and Ball Combination Slewing Bearing**

This series of roller and ball combination slewing bearing is mainly made up of inside and outside rings. Upper-row use rollers and down-row use balls. It is suitable for high precision mounting and capable to bear axial force, resultant torque and considerable large radial force.