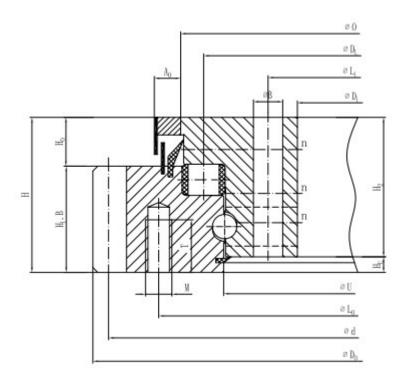

## 3. Type:

We offer our products in accordance with the client's requirements, no teeth type (non-geared), outer teeth type (external geared), inner teeth type (internal geared) are all available.

- **4. Delivery time:** 1 day 120 days.
- **5. Payment:** T/T, ILC (irrevocable letter of credit) etc.
- 6. Instruction, Structure, Installation, Operation, Maintenance, Packing and Shipping of Slewing rings:
- **7. Packaging:** Metal pallet or plywood box.
- 8. Parameters of Roller and Ball Combination Slewing Bearing: