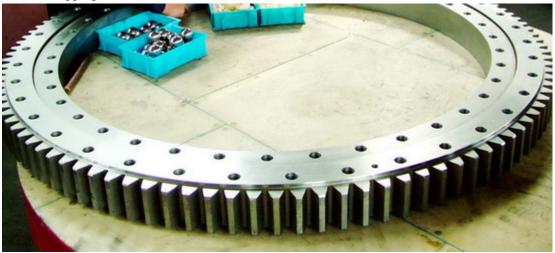

## **Single Row Four Point Contact Ball Bearing**

This series of single-row four point contact ball bearing is mainly made up of inside and outside rings. Single-row four point contact ball ring has the features of compact in design, and light in weight. The balls roll on the circular race at four points, so it can undertake the axial force, radial force and tipping moment at the same time.

## 2. Application:

This series of four point contact ball bearing are suitable in many engineering machinery, such as rotary conveyor welding operation machine, small cranes, small and medium-sized excavators and so on.