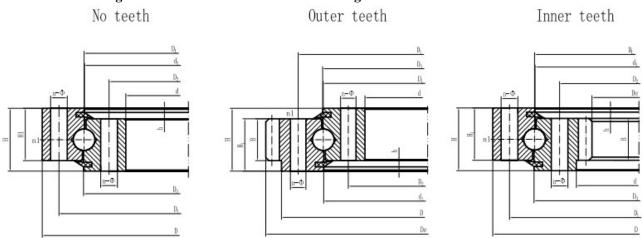

## 3. Type:

We offer our products in accordance with the client's requirements, no teeth type (non-geared), outer teeth type (external geared), inner teeth type (internal geared) are all available.

- **4. Delivery time:** 1 day 120 days
- **5. Payment:** T/T, ILC (irrevocable letter of credit) etc.
- 6. Instruction, Structure, Installation, Operation, Maintenance, Packing and Shipping of Slewing rings:
- 7. Packaging: Metal pallet or plywood box.
- 8. Parameters of Single Row Four Point Contact Ball Bearing: